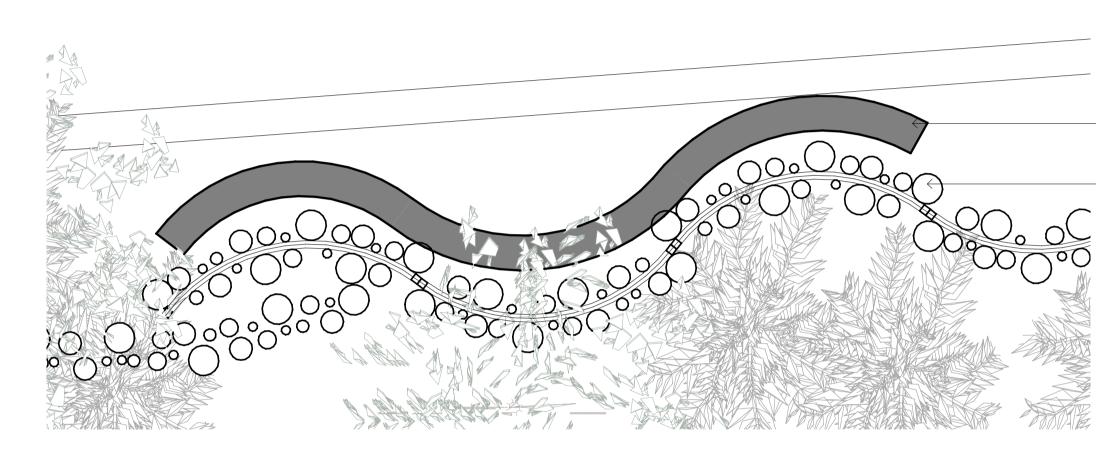

CURVED BRICK WALL

LED LIGHTS ENBEDED ON POLES -CIRCULAR POLES WITH VARIOUS RADIUS & COLOUR TF02 MT01 MT05 50X50 STEEL POST BEHIND MT02

AP GROUND SITE PLAN - Callout 1 Scale: 1 : 25 EXISTING Level 1

ALUMINIUM POAST SCREEN CONSIST THREE LAYERS
-FIRST LAYER:
CLUSTER OF CIRCULAR POLES WITH VARIOUS RADIUS AND COLOUR
-SECOND LAYER:
SOLID BLACK SHEET
BOTTOM: 1500MM FROM GROUND
TOP: 4200MM GROUN GROUND
-THIRD LAYER:
CLUSTER OF CIRCULAR POLES WITH VARIOUS RADIUS AND COLOUR