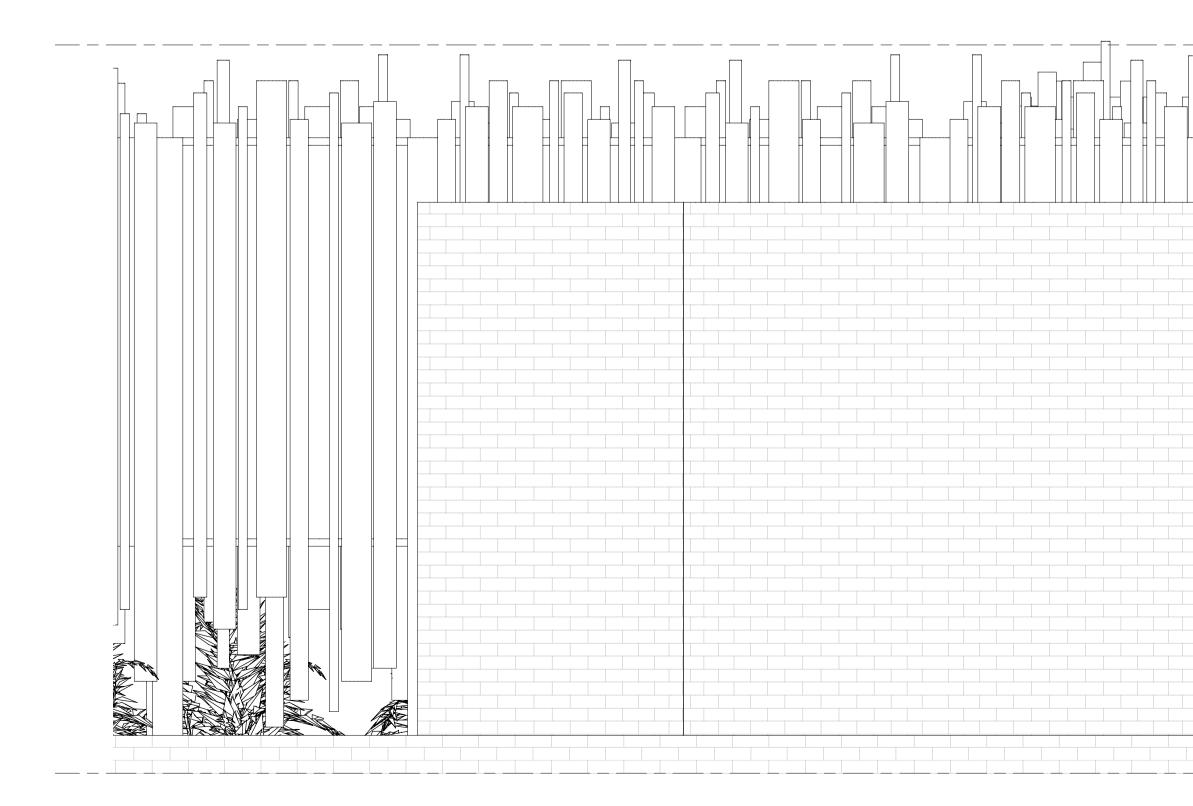

CURVED BRICK WALL

LED LIGHTS ENBEDED ON POLES -CIRCULAR POLES WITH VARIOUS RADIUS & COLOUR TF02 MT01 MT05 50X50 STEEL POST BEHIND MT02

AP GROUND SITE PLAN - Callout 1 Scale: 1 : 25 EXISTING Level 1

ALUMINIUM POAST SCREEN CONSIST THREE LAYERS
-FIRST LAYER:
CLUSTER OF CIRCULAR POLES WITH VARIOUS RADIUS AND COLOUR
-SECOND LAYER:
SOLID BLACK SHEET
BOTTOM: 1500MM FROM GROUND
TOP: 4200MM GROUN GROUND
-THIRD LAYER:
CLUSTER OF CIRCULAR POLES WITH VARIOUS RADIUS AND COLOUR

ALUMINIUM SHEET FIXED TO FRAME AROUND POWDER COATED BLACK METAL FRAME POWDER COATED BLACK CURVED BRICK WALL BRICK KERB 

ARCHITECTURE

Ground Floor RL.97.660

Architect 9248 UNIT 101 18-20 VICTORIA STREET ERSKINEVILLE NSW 2043 PH: 0405 201 700 info@daccagroup.com.au